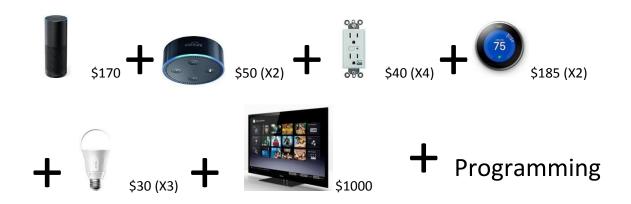

## Smart Apartment Home Package \$3100

Perfect for The Larger 2-bedroom Apartments and Villa Homes.

## Convenience, safety and fun!

Amazon Alexa, 2 Alexa Dot, 4 Smart Outlets, 2 Smart thermostats, 3 Smart Lightbulbs, 60" Smart TV, Emergency call system integration, Initial set-up programming by Westminster Village IT professional.